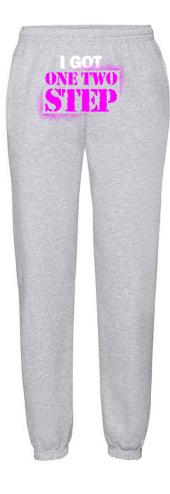

#### Large logo across crutch

Large logo down leg

Small logo top of leg

HEATHER GREY

WHITE WHT

NAVY NVY