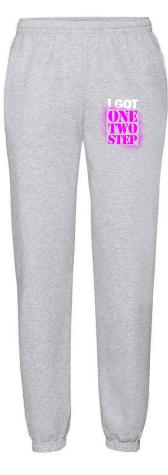

#### Large logo across crutch

Large logo down leg

Small logo top of leg

HEATHER GREY

WHITE WHT

NAVY NVY