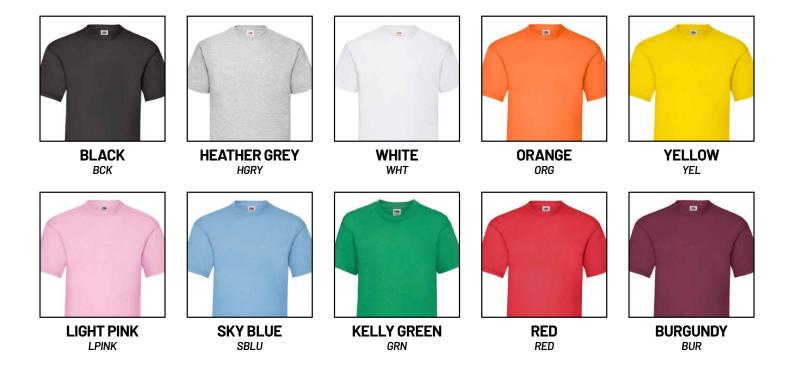

# A D U L T O U T F I T

**HEATHER GREY** 

HGRY

OLV

BLACK

вск

AZURE AZR

BURGUNDY BUR

RED

RED

WHITE WHT

**ROYAL BLUE** RBLU

#### SIZES: XS S M L XL

BLACK BCK

WHITE WHT

PINK PNK

**LIGHT PINK** LPINK

SBLU

KHAKI КНК

RED RED

BURGUNDY BUR