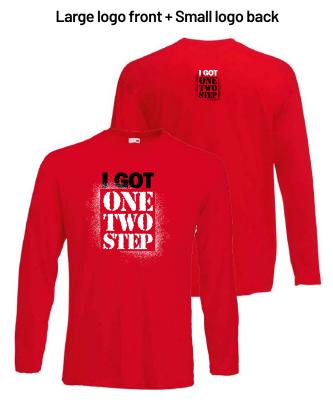

#### SIZES: 3-4 5-6 7-8 9-11 12-13

Large logo front + Small logo back

Small logo front + Large logo back

**KIDS** 