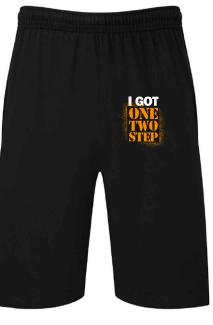

#### Large logo across crutch

Large logo down leg

Small logo top of leg

HEATHER GREY

WHITE WHT

NAVY NVY