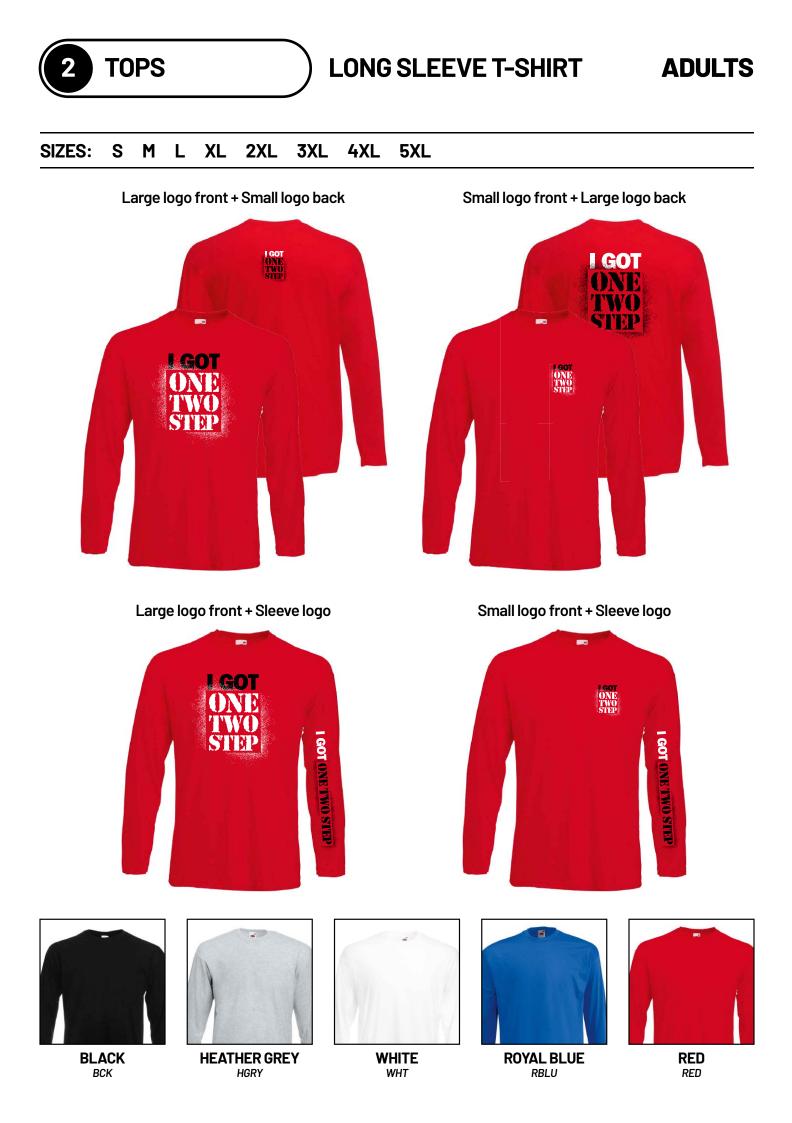

# A D U L T O U T F I T

**HEATHER GREY** 

HGRY

OLV

BLACK

вск

AZURE AZR

BURGUNDY BUR

RED

RED

WHITE WHT

**ROYAL BLUE** RBLU