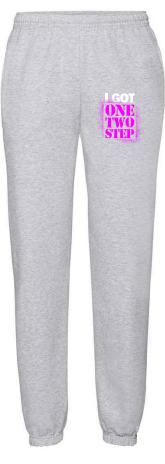

#### Large logo across crutch

Large logo down leg

Small logo top of leg

HEATHER GREY

WHITE WHT

NAVY NVY