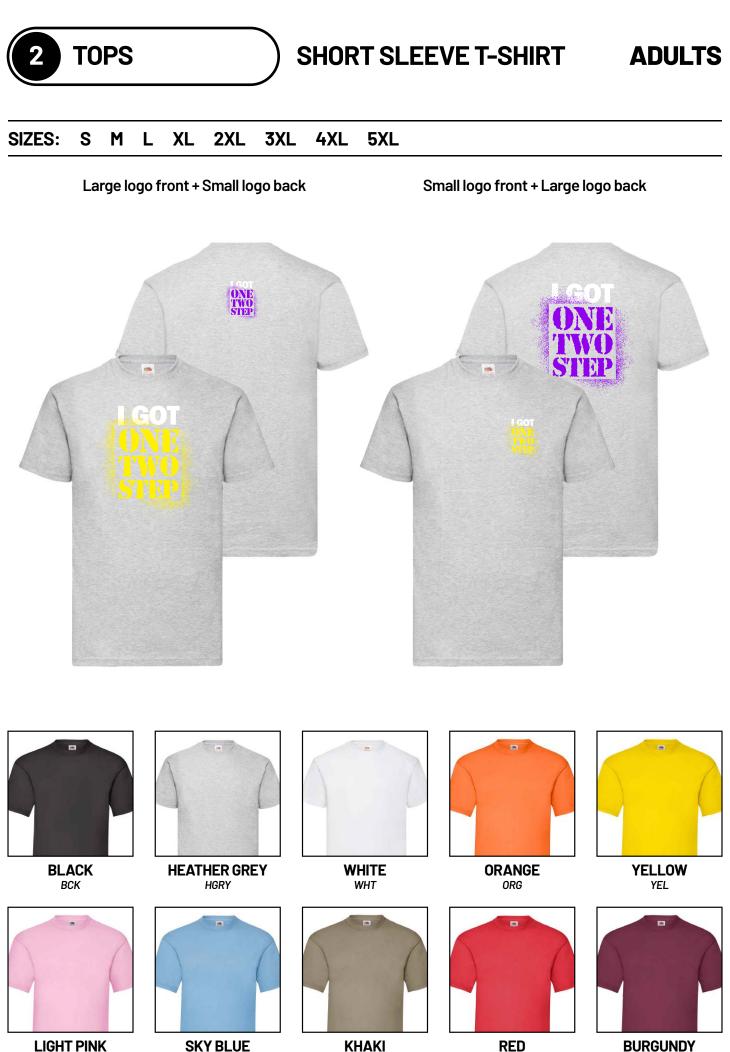

## SHOW OUTFIT

SATURDAY 17TH MAY & SUNDAY 18TH MAY 2025 JACKSONS LANE THEATRE



## INDIVIDUAL

BE UNIQUE, DON'T COPY ANYONE ELSE AND STAND OUT

## BAGGY

ORDER LARGER THAN USUAL FOR AN OVERSIZED FIT

## COLOURFUL

MIX YOUR COLOURS ACROSS THE OUTFIT FOR A FRESH LOOK





## LOGO COLOUR OPTIONS





# A D U L T O U T F I T



**HEATHER GREY** 

HGRY

OLV

BLACK

вск

AZURE AZR



BURGUNDY BUR

RED

RED

WHITE WHT



**ROYAL BLUE** RBLU



#### SIZES: XS S M L XL





BLACK BCK



WHITE WHT



PINK PNK



**LIGHT PINK** LPINK

SBLU

KHAKI КНК



RED RED

BURGUNDY BUR





#### SIZES: S M L XL 2XL 3XL

#### Large logo across crutch



Large logo down leg





Small logo top of leg







HEATHER GREY



WHITE WHT



NAVY NVY



#### SIZES: S M L XL 2XL

#### Large logo across crutch













BCK



HEATHER GREY HGRY



WHITE WHT



DEEP NAVY







BLACK/BLACK BCK/BLK



**BLACK/LIME GREEN** BLK/LGRN



**ACCESSORIES** 

4

**BLACK/GREY** BLK/GRY



PASTEL PINK/PASTEL PINK ROYAL BLUE/ROYAL BLUE PPNK/PPNK



WHITE/WHITE WHT/WHT



RBLU/RBLU



**BLACK/FUCHSIA** BLK/FSA



CHOCOLATE/CARAMEL CHOC/CARA



**BLACK/SURF BLUE** BLK/SBLU



WHITE/BLACK WHT/BLK



ACCESSORIES

4

**ADULTS** 





BLACK/GREY BLK/GRY



BURGUNDY/WHITE BUR/WHT



ROYAL BLUE/WHITE RBLU/WHT

NAVY/GREY

NVY/GRY