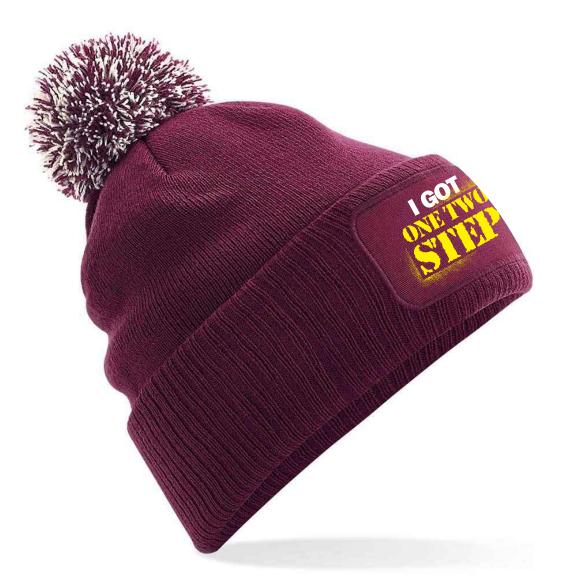

ZR



**KIDS** 

SIZES: 5-6 7-8 9-10 11-12





BLACK/BLACK BCK/BCK



BLACK/WHITE BCK/WHT



**KIDS** 

#### SIZES: 3-4 5-6 7-8 9-11 12-13

Large logo front + Small logo back

Small logo front + Large logo back







**KIDS** 

#### SIZES: 3-4 5-6 7-8 9-11 12-13



Large logo front + Sleeve logo

Small logo front + Large logo back



Small logo front + Sleeve logo



BLACK BCK HEATHER GREY

WHITE WHT ROYAL BLUE RBLU RED RED



#### SIZES: 5-6 7-8 9-11 12-13

#### Large logo across crutch



Large logo down leg





Small logo top of leg



BCK

HEATHER GREY HGRY



NAVY NVY







BLACK/BLACK BCK/BLK



RED/WHITE RED/WHT



**ACCESSORIES** 

4

WHITE/WHITE

**PASTEL PINK/PASTEL PINK** 

PPNK/PPNK



NAVY/WHITE



OLIVE GREEN/BLACK GRN/BLK



**KIDS** 

LIGHT GREY/LIGHT GREY LGRY/LGRY







BLACK/GREY BLK/GRY



BURGUNDY/WHITE BUR/WHT



ACCESSORIES

4

ROYAL BLUE/WHITE RBLU/WHT

NAVY/GREY

NVY/GRY



GREEN/WHITE



HEATHER GREY/BLACK HGRY/BLK



RED/WHITE RED/WHIT







BLACK BCK



ORANGE ORG



WHITE WHT

GREEN

GRN



RED RED



YELLOW YEL



**KIDS** 

ROYAL BLUE