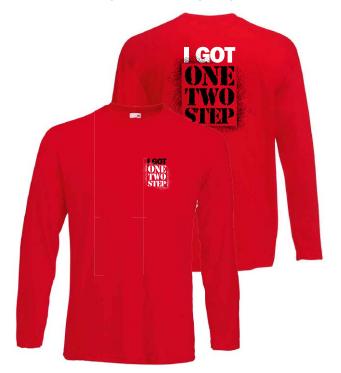

#### SIZES: 3-4 5-6 7-8 9-11 12-13

Large logo front + Sleeve logo

Small logo front + Large logo back

Small logo front + Sleeve logo

BLACK BCK HEATHER GREY

WHITE WHT ROYAL BLUE RBLU RED RED