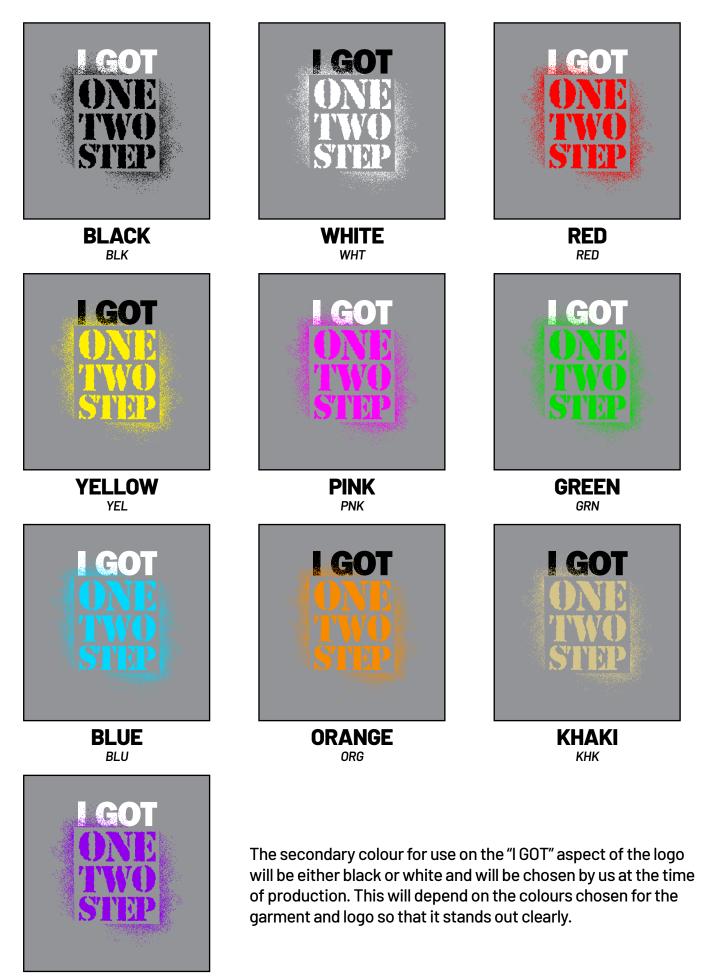

## SHOW OUTFIT

SATURDAY 17TH MAY & SUNDAY 18TH MAY 2025 JACKSONS LANE THEATRE



## INDIVIDUAL

BE UNIQUE, DON'T COPY ANYONE ELSE AND STAND OUT

## BAGGY

ORDER LARGER THAN USUAL FOR AN OVERSIZED FIT

## COLOURFUL

MIX YOUR COLOURS ACROSS THE OUTFIT FOR A FRESH LOOK





## LOGO COLOUR OPTIONS





# A D U L T O U T F I T



**HEATHER GREY** 

HGRY

OLV

BLACK

вск

AZURE AZR



BURGUNDY BUR

RED

RED

WHITE WHT



**ROYAL BLUE** RBLU



#### SIZES: XS S M L XL





BLACK BCK



WHITE WHT



PINK PNK



**LIGHT PINK** LPINK

SBLU

KHAKI КНК



RED RED

BURGUNDY BUR





#### SIZES: S M L XL 2XL 3XL

#### Large logo across crutch



Large logo down leg





Small logo top of leg







HEATHER GREY



WHITE WHT



NAVY NVY



#### SIZES: S M L XL 2XL

#### Large logo across crutch













BCK



HEATHER GREY HGRY



WHITE WHT



DEEP NAVY







BLACK/BLACK BCK/BLK



**BLACK/LIME GREEN** BLK/LGRN



**ACCESSORIES** 

4

**BLACK/GREY** BLK/GRY



PASTEL PINK/PASTEL PINK ROYAL BLUE/ROYAL BLUE PPNK/PPNK



WHITE/WHITE WHT/WHT



RBLU/RBLU



**BLACK/FUCHSIA** BLK/FSA



CHOCOLA