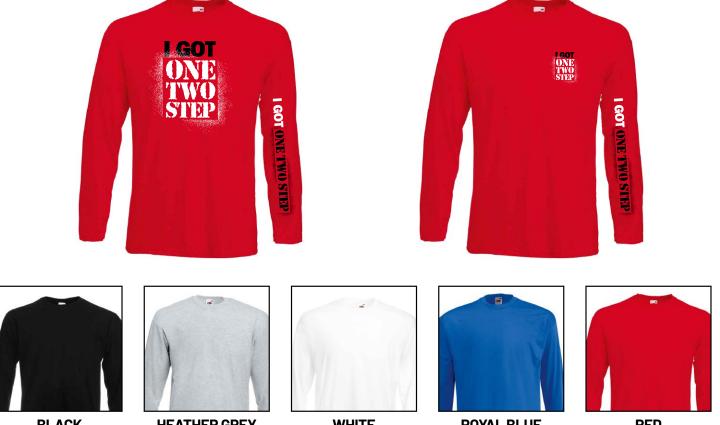

# A D U L T O U T F I T

**HEATHER GREY** 

HGRY

OLV

BLACK

вск

AZURE AZR

BURGUNDY BUR

RED

RED

WHITE WHT

**ROYAL BLUE** RBLU