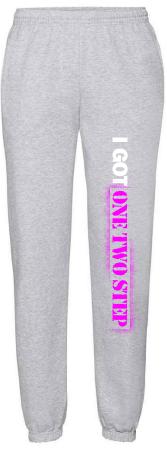

#### Large logo across crutch

Large logo down leg

Small logo top of leg

HEATHER GREY

WHITE WHT

NAVY NVY