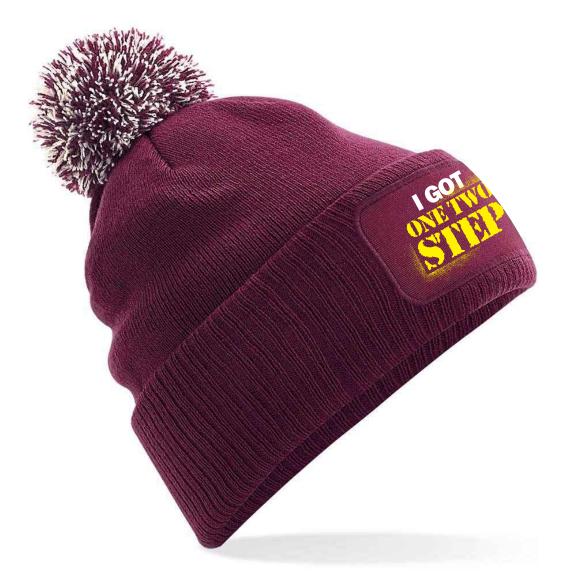

#### Large logo across crutch

BCK

HEATHER GREY HGRY

WHITE WHT

DEEP NAVY

BLACK/BLACK BCK/BLK

**BLACK/LIME GREEN** BLK/LGRN

**ACCESSORIES** 

**ACCESSORIES** 

4

WHITE/WHITE

**PASTEL PINK/PASTEL PINK** 

PPNK/PPNK

NAVY/WHITE

OLIVE GREEN/BLACK GRN/BLK

**KIDS** 