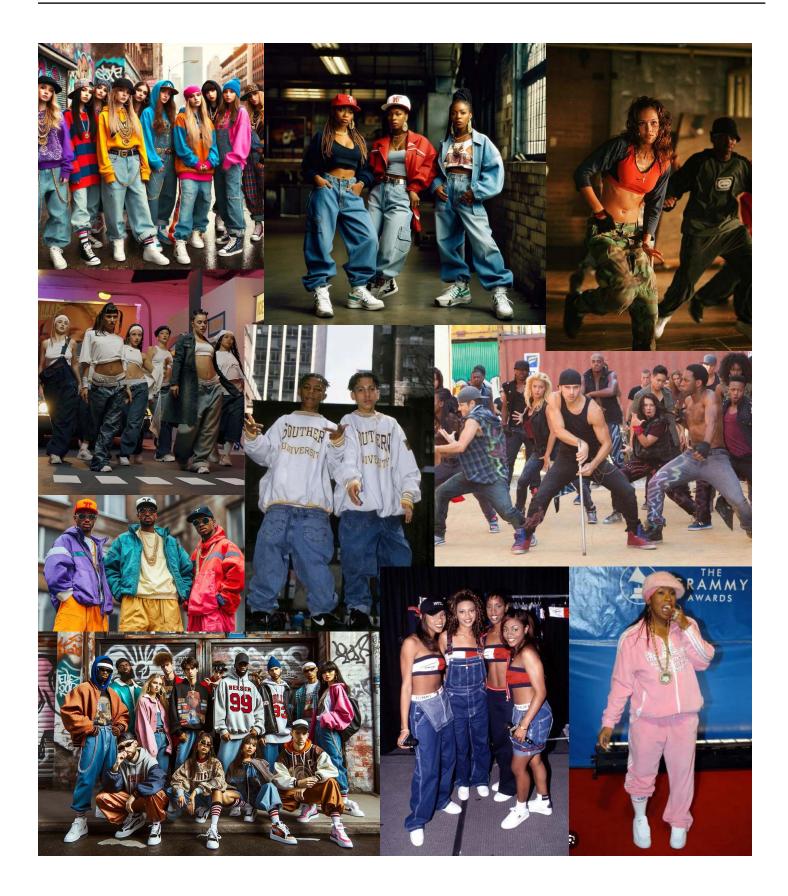

## INDIVIDUAL

BE UNIQUE, DON'T COPY ANYONE ELSE AND STAND OUT

## BAGGY

ORDER LARGER THAN USUAL FOR AN OVERSIZED FIT

## COLOURFUL

MIX YOUR COLOURS ACROSS THE OUTFIT FOR A FRESH LOOK