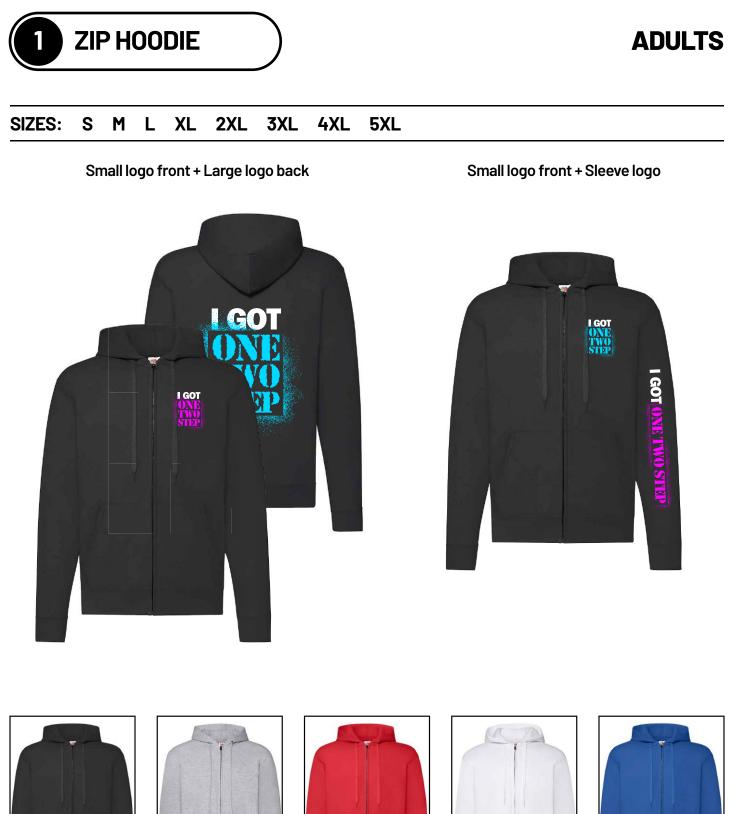

# A D U L T O U T F I T

**HEATHER GREY** 

HGRY

OLV

BLACK

вск

AZURE AZR

BURGUNDY BUR

RED

RED

WHITE WHT

**ROYAL BLUE** RBLU

#### SIZES: XS S M L XL

BLACK BCK

WHITE WHT

PINK PNK

**LIGHT PINK** LPINK

SBLU

KHAKI КНК

RED RED