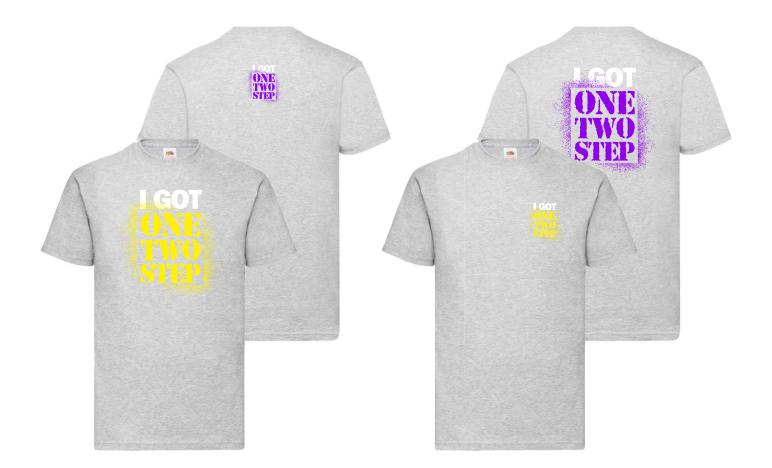

## LOGO COLOUR OPTIONS

#### Large logo across crutch

Large logo down leg

Small logo top of leg

HEATHER GREY

WHITE WHT

NAVY NVY

#### Large logo across crutch

BCK

HEATHER GREY HGRY

WHITE WHT

DEEP NAVY

BLACK/BLACK BCK/BLK

**BLACK/LIME GREEN** BLK/LGRN

**ACCESSORIES** 